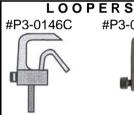

# for Union Special 2000

#2008K (#2008Q) **LOOPER** 

#3008Q **LOOPER** 

#2025Q Rear Needle Guard

#2042N Disc

#22894W #99393A