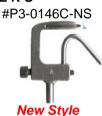

# for Union Special 2000

#2008K (#2008Q) **LOOPER** 

#3008Q **LOOPER** 

#2025Q Rear Needle Guard

#2042N Disc

#22894W #99393A